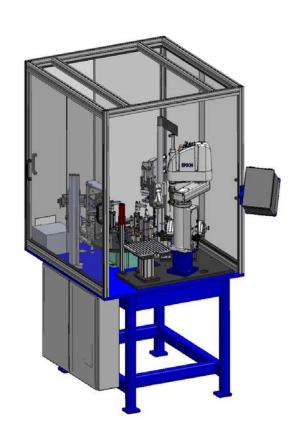

## **Brazing Machine Specifications**

- Assembly: Tungsten carbide blank (1/4", 3/8", and ½" in cylinder and conical shapes) to 3mm, 1/8", 6mm, and ¼" dia. shanks; 10 part numbers.
- Joint Specs: T.I.R. of 0.008" max. Strength Test: bend shank at 90° without breaking braze joint.
- Paste Filler Metal: Fusion STK-1260-750 (BAg 24) cadmium-free, 1305°F liquidus.
- **Production Rate:** 250 parts per hour, no operator.
- **Dimensions:** 55" X 72" welded steel base, 21" dia. anodized tooling plate mounted to Weiss TC 220 indexer.
- **Utilities:** Electrical (460 VAC, 3PH), Control voltage 24VDC, Compressed air (2 CFM)
- **PLC:** Allen Bradley SLC 5/03 with PanelView 550 operator interface.
- Safety Features: Perimeter guarding on four sides of machine with safety interlocks.

# Six Station Brazing Machine Special Features

- Part trays hold 144 blanks and 144 shanks.
- Alignment station includes water cooled part grippers to dissipate heat.
- Optical pyrometer measures part temperature.
- 4-axis motion SCARA robot
- Fixture nests hold 3mm, 1/8", 6mm, and 1/4" dia. shanks.