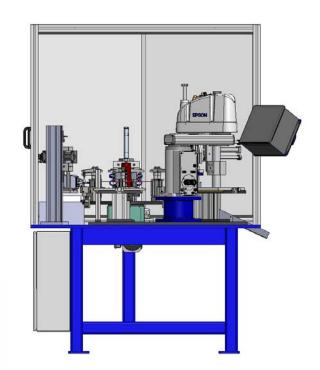

## **Brazing Machine Specifications**

- Assembly: Tungsten carbide blank (1/4", 3/8", and ½" in cylinder and conical shapes) to 3mm, 1/8", 6mm, and ¼" dia. shanks; 10 part numbers.
- Joint Specs: T.I.R. of 0.008" max. Strength Test: bend shank at 90° without breaking braze joint.
- Paste Filler Metal: Fusion STK-1260-750 (BAg 24) cadmium-free, 1305°F liquidus.
- **Production Rate:** 250 parts per hour, no operator.
- **Dimensions:** 55" X 72" welded steel base, 21" dia. anodized tooling plate mounted to Weiss TC 220 indexer.
- **Utilities:** Electrical (460 VAC, 3PH), Control voltage 24VDC, Compressed air (2 CFM)
- **PLC:** Allen Bradley SLC 5/03 with PanelView 550 operator interface.
- Safety Features: Perimeter guarding on four sides of machine with safety interlocks.

# Six Station Brazing Machine Special Features

- Part trays hold 144 blanks and 144 shanks.
- Alignment station includes water cooled part grippers to dissipate heat.
- Optical pyrometer measures part temperature.
- 4-axis motion SCARA robot
- Fixture nests hold 3mm, 1/8", 6mm, and 1/4" dia. shanks.