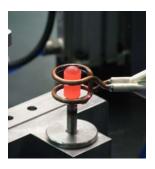

Station 5 - Bur assembly aligned and cooled.

Station 6 - Brazed assembly automatically ejected

to discharge chute.

Applicator gun dispenses premeasured deposit of paste filler metal to shank.

SCARA robot loads both shanks and carbide blanks into machine fixtures.