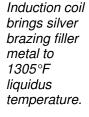

Station 5 - Bur assembly aligned and cooled.

Station 6 - Brazed assembly automatically ejected

to discharge chute.

Applicator gun dispenses premeasured deposit of paste filler metal to shank.

SCARA robot loads both shanks and carbide blanks into machine fixtures.