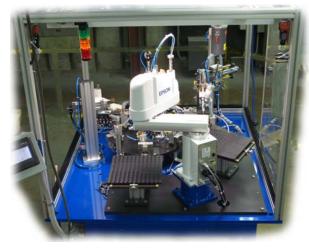

#### Sequence:

Station 1 - Robot picks shank from tray, presents it

to paste dispenser and loads into fixture

nest.

Station 2 - Robot picks blank from tray and loads

onto pasted shank.

Station 3 - Open

Station 4 - Induction Heat

Station 5 - Bur assembly aligned and cooled.

Station 6 - Brazed assembly automatically ejected

to discharge chute.

Applicator gun dispenses premeasured deposit of paste filler metal to shank.

SCARA robot loads both shanks and carbide blanks into machine fixtures.

# Six Station Brazing Machine Special Features

- Part trays hold 144 blanks and 144 shanks.
- Alignment station includes water cooled part grippers to dissipate heat.
- Optical pyrometer measures part temperature.
- 4-axis motion SCARA robot
- Fixture nests hold 3mm, 1/8", 6mm, and 1/4" dia. shanks.