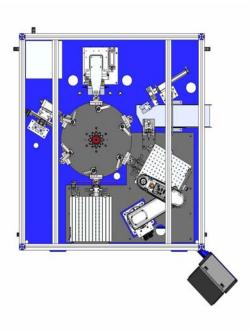

## **Brazing Machine Specifications**

- Assembly: Tungsten carbide blank (1/4", 3/8", and ½" in cylinder and conical shapes) to 3mm, 1/8", 6mm, and ¼" dia. shanks; 10 part numbers.
- Joint Specs: T.I.R. of 0.008" max. Strength Test: bend shank at 90° without breaking braze joint.
- Paste Filler Metal: Fusion STK-1260-750 (BAg 24) cadmium-free, 1305°F liquidus.
- **Production Rate:** 250 parts per hour, no operator.
- **Dimensions:** 55" X 72" welded steel base, 21" dia. anodized tooling plate mounted to Weiss TC 220 indexer.
- **Utilities:** Electrical (460 VAC, 3PH), Control voltage 24VDC, Compressed air (2 CFM)
- **PLC:** Allen Bradley SLC 5/03 with PanelView 550 operator interface.
- Safety Features: Perimeter guarding on four sides of machine with safety interlocks.

#### Sequence:

Station 1 - Robot picks shank from tray, presents it

to paste dispenser and loads into fixture

nest.

Station 2 - Robot picks blank from tray and loads

onto pasted shank.

Station 3 - Open

Station 4 - Induction Heat

Station 5 - Bur assembly aligned and cooled.

Station 6 - Brazed assembly automatically ejected

to discharge chute.

Applicator gun dispenses premeasured deposit of paste filler metal to shank.

SCARA robot loads both shanks and carbide blanks into machine fixtures.

# Six Station Brazing Machine Special Features

- Part trays hold 144 blanks and 144 shanks.
- Alignment station includes water cooled part grippers to dissipate heat.
- Optical pyrometer measures part temperature.
- 4-axis motion SCARA robot
- Fixture nests hold 3mm, 1/8", 6mm, and 1/4" dia. shanks.