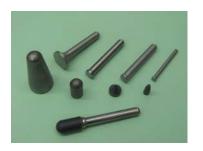

# Brazing & Soldering APPLICATION DATA

No. 541 - Carbide Bur Assembly

## **Brazing Machine Specifications**

- Assembly: Tungsten carbide blank (1/4", 3/8", and ½" in cylinder and conical shapes) to 3mm, 1/8", 6mm, and ¼" dia. shanks; 10 part numbers.
- Joint Specs: T.I.R. of 0.008" max. Strength Test: bend shank at 90° without breaking braze joint.
- Paste Filler Metal: Fusion STK-1260-750 (BAg 24) cadmium-free, 1305°F liquidus.
- **Production Rate:** 250 parts per hour, no operator.
- **Dimensions:** 55" X 72" welded steel base, 21" dia. anodized tooling plate mounted to Weiss TC 220 indexer.
- **Utilities:** Electrical (460 VAC, 3PH), Control voltage 24VDC, Compressed air (2 CFM)
- **PLC:** Allen Bradley SLC 5/03 with PanelView 550 operator interface.
- Safety Features: Perimeter guarding on four sides of machine with safety interlocks.